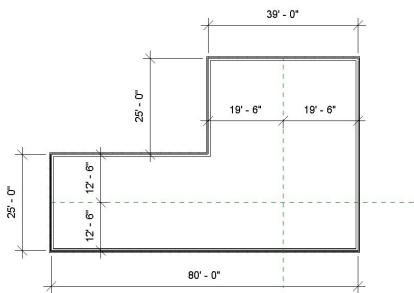

## Evaluation Model (10pts)

- Exterior walls "Exterior EIFS on Mtl. Stud" Core Face Exterior orientation (1pt)
- Permanent and locked dimensions per the drawing below (1pt)
- Reference Planes centered (1pt) Permanent Locked Equality dimension as shown - show values (1pt)
- Interior walls, custom wall from Thursday (1pt), Interior hall 4' centered on one of the planes – Permanent

- locked dimension (1pt)

- Interior walls, 3 rooms of your choice (1pt)
- Front door, Load Family Double-Panel 2.rfa on
  one of the end walls 72" x
  84" (1pt), centered Equality dimensions show values (1pt)
- Windows, doors, 6
   additional of your choice orientation (1pt)
- Errors and Extras