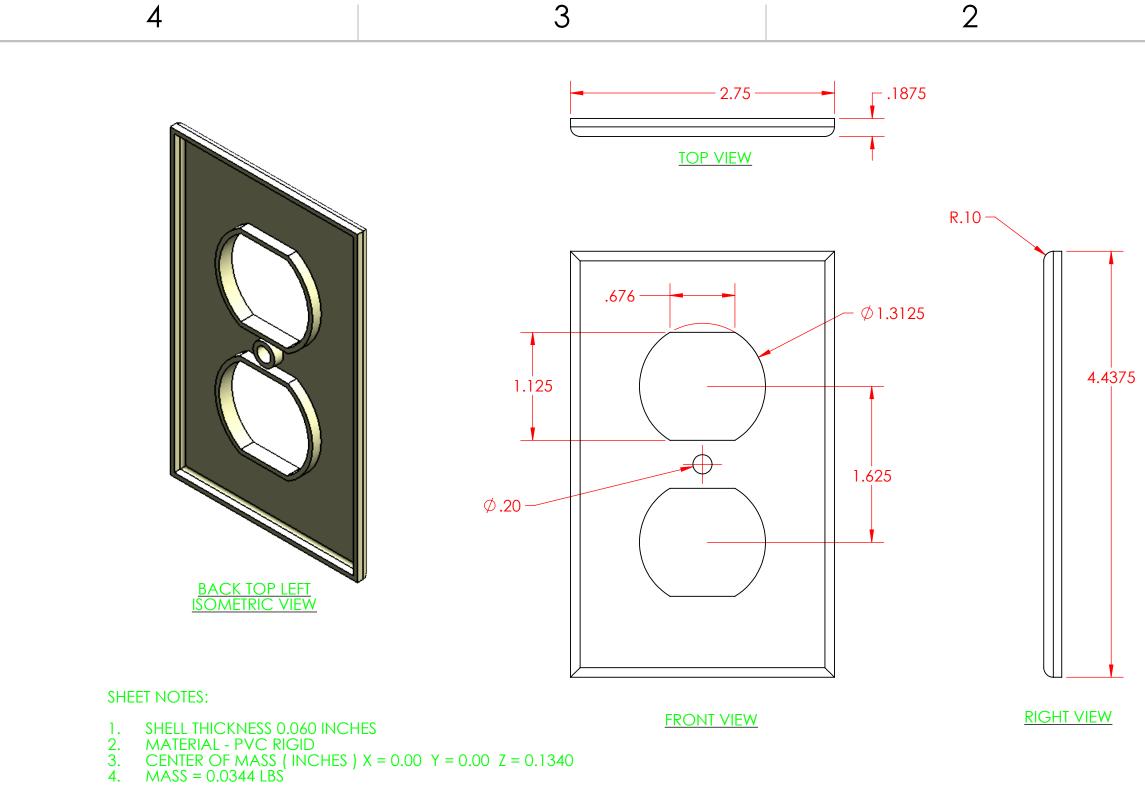

В

Α

| OUTLET PLATE      |             |            | REVISIONS<br>DATE: | S<br>ITEM: | DRAWN   | NAME<br>CSS                  | DATE<br>9/24/17 | UNITS IN INCHES                                 |    |
|-------------------|-------------|------------|--------------------|------------|---------|------------------------------|-----------------|-------------------------------------------------|----|
| ELECTRICAL DESIGN |             |            |                    |            | CHECKED | 000                          | 000             | Tolerances are 0.010<br>Inches unless otherwise |    |
| VARIOUS VIEWS     |             |            |                    |            | APPV.   | 000                          | 000             | NOTED                                           |    |
| SHEET             | SHEET SCALE | SHEET SIZE | REV                |            |         | VERSION DATE 9/24/2017       |                 | 9/24/2017                                       | -  |
| 1                 | 1:1         | 1:1 B      |                    |            |         | SHEET FILE NAME: 170924-Outl |                 | 170924-Outl                                     | et |