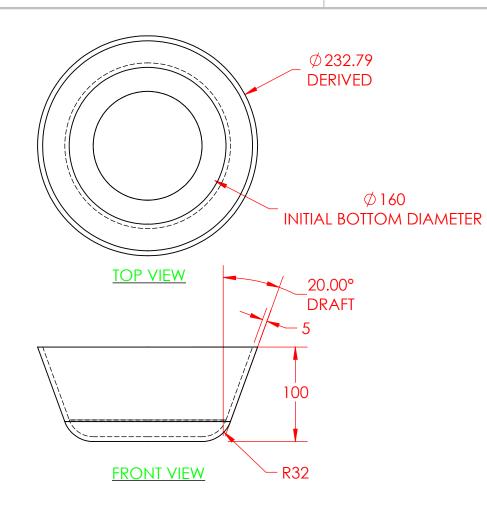

## **SHEET NOTES:**

В

1. MATERIAL - WOOD - VARIOUS

| SALAD BOWL                   | DRAWN                              | NAME<br>CSS | DATE 9/24/17                 | units in mm                       |            |
|------------------------------|------------------------------------|-------------|------------------------------|-----------------------------------|------------|
| BOWL SET                     | CHECKED                            | 000         | 000                          | TOLERANCES ARE 0.010 INCHES       | [ 17 17 17 |
| VARIOUS VIEWS                | APPV. 000 000 PRINT DATE 9/24/2017 |             | UNLESS<br>OTHERWISE<br>NOTED | ENTERPRISE DESIGN AND INNOVATIONS |            |
| SHEET SHEET SCALE SHEET SIZE | VERSION DATE 9/24/2017             |             |                              |                                   |            |
| 1 1:4 A                      | SHEET FILI                         | E NAME:     | 170924-Sal                   | ad-Bowl                           |            |