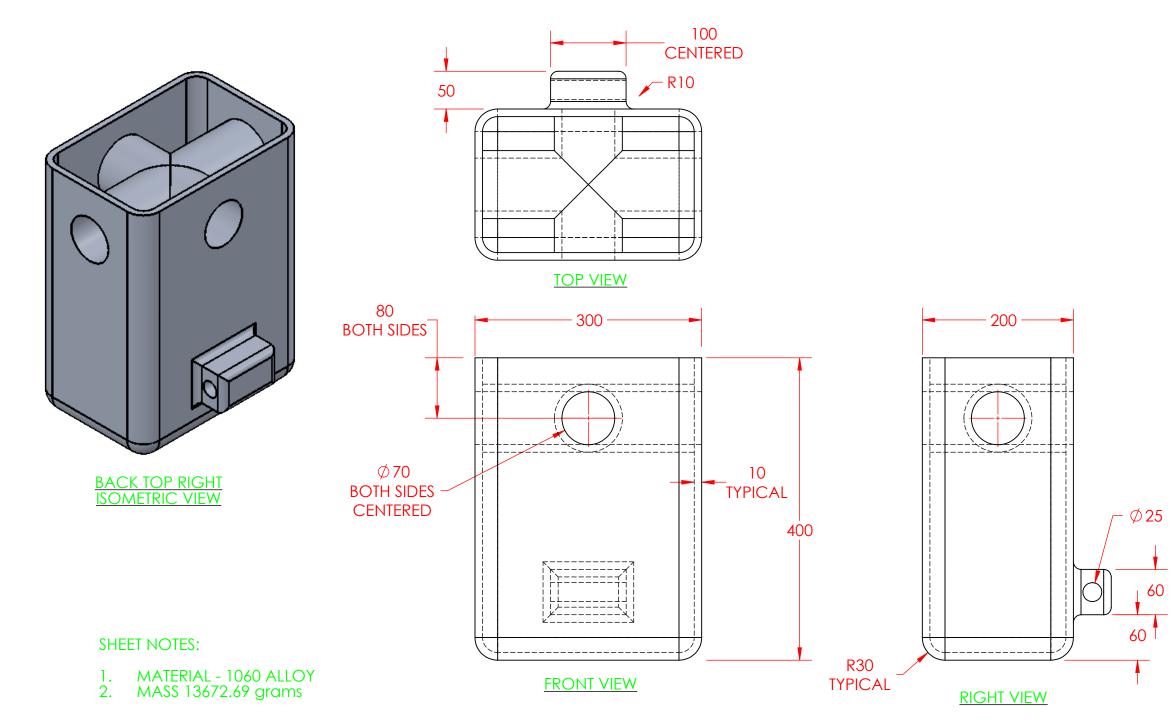

В

Α

3

2

2

| TIP BUCKET    |                    |  | REVISIONS<br>DATE: ITEM: |  | NAME DATE |                             |         |                                  |                      |
|---------------|--------------------|--|--------------------------|--|-----------|-----------------------------|---------|----------------------------------|----------------------|
|               |                    |  |                          |  | DRAWN     | CSS                         | 9/24/17 | UNITS IN MM                      |                      |
|               |                    |  |                          |  |           | CHECKED                     | 000     | 000                              | TOLERANCES ARE 0.010 |
| VARIOUS VIEWS |                    |  |                          |  | APPV.     | 000                         | 000     | INCHES UNLESS OTHERWISE<br>NOTED |                      |
| SHEET         | HEET SHEET SCALE S |  | SHEET SIZE REV           |  |           | VERSION DATE 9/24/2017      |         |                                  |                      |
| 1             | 1 1:5 B            |  |                          |  |           | SHEET FILE NAME: Tip Bucket |         |                                  | •                    |