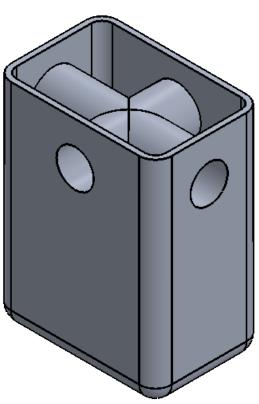

4/17 | UNITS IN MM                      |                      |
|               |                    |  |                          |  |           | CHECKED                     | 000     | 000                              | TOLERANCES ARE 0.010 |
| VARIOUS VIEWS |                    |  |                          |  | APPV.     | 000                         | 000     | INCHES UNLESS OTHERWISE<br>NOTED |                      |
| SHEET         | HEET SHEET SCALE S |  | SHEET SIZE REV           |  |           | VERSION DATE 9/24/2017      |         |                                  |                      |
| 1             | 1 1:5 B            |  |                          |  |           | SHEET FILE NAME: Tip Bucket |         |                                  | •                    |

3

4



## FRONT TOP RIGHT

## PROPRIETARY AND CONFIDENTIAL

THE INFORMATION CONTAINED IN THIS DRAWING AND ANY RELATED MATERIAL IS THE SOLE PROPERTY OF ENTERPRISE DESIGN AND INNOVATIONS. ANY SHARING OF THIS INFORMATION, IN WHOLE OR ANY PART THEREOF IS PROHIBITED WITHOUT EXPRESS WRITTEN CONSENT OF ENTERPRISE DESIGN AND INNOVATIONS.



Α